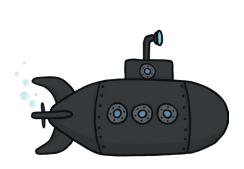

Trace over these letters and then try writing your own.

S

S

S

S

S

All of the following begin with the sound **s**Can you write the letter **s** to complete the words?

\_\_\_ubmarine

\_\_ocks

\_\_\_ausage

Trace over these letters and then try writing your own.

| + | + | + | + | + |
|---|---|---|---|---|
| L |   |   |   | L |

All of the following begin with the sound **t**Can you write the letter **t** to complete the words?