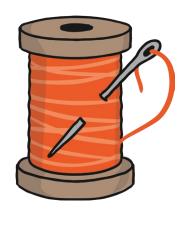

Trace over these letters and then try writing your own.

S

S

S

S

S

All of the following begin with the sound **s**Can you write the letter **s** to complete the words?

\_\_\_ubmarine

\_\_ocks

\_\_\_ausage

Trace over these letters and then try writing your own.

| + | + | + | + | + |
|---|---|---|---|---|
| L |   |   |   | L |

All of the following begin with the sound **t**Can you write the letter **t** to complete the words?