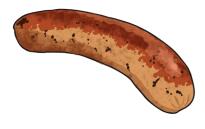

Trace over these letters and then try writing your own.

S

S

S

S

S

All of the following begin with the sound **s**Can you write the letter **s** to complete the words?

\_\_\_ubmarine

\_\_ocks

\_\_\_ausage

Trace over these letters and then try writing your own.

| + | + | + | + | + |
|---|---|---|---|---|
| L |   |   |   | L |

All of the following begin with the sound **t**Can you write the letter **t** to complete the words?