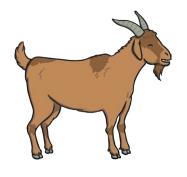

\_\_\_oat

\_\_\_lasses

Trace over these letters and then try writing your own.

hhhhh

All of the following begin with the sound **h**Can you write the letter **h** to complete the words?

Trace over these letters and then try writing your own.