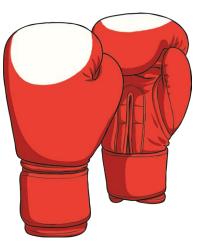

\_\_atch

\_\_indmill

Trace over these letters and then try writing your own.

All of the following include the sound  ${f x}$ 

Can you write the letter  ${f x}$  to complete the words?

fo\_\_\_\_

bo\_\_\_ing gloves