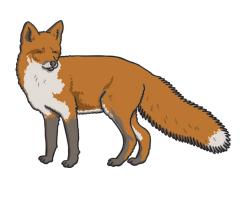

\_\_atch

\_\_indmill

Trace over these letters and then try writing your own.

All of the following include the sound  ${f x}$ 

Can you write the letter  ${f x}$  to complete the words?

fo\_\_\_\_

bo\_\_\_ing gloves