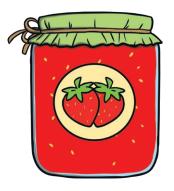

\_\_\_\_am

\_\_\_umper

Trace over these letters and then try writing your own.

All of the following begin with the sound **k**Can you write the letter **k** to complete the words?

\_\_\_oala

Trace over these letters and then try writing your own.