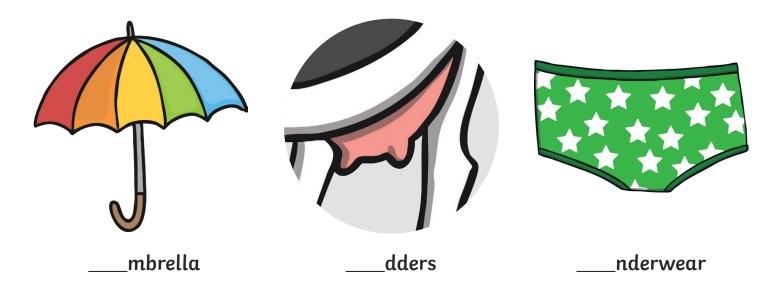

# U, u u u u

All of the following begin with the sound **u**Can you write the letter **u** to complete the words?

Trace over these letters and then try writing your own.

All of the following begin with the sound **v**Can you write the letter **v** to complete the words?