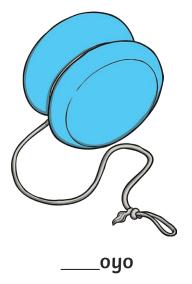

Trace over these letters and then try writing your own.

Jyyy

All of the following begin with the sound **y**Can you write the letter **y** to complete the words?

Trace over these letters and then try writing your own.