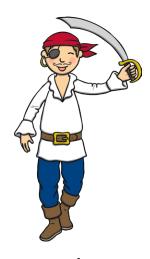

All of the following begin with the sound **p**Can you write the letter **p** to complete the words?

irate

\_\_\_\_ie

Trace over these letters and then try writing your own.

q q q q

All of the following begin with the sound  ${f q}$  Can you write the letter  ${f q}$  to complete the words?