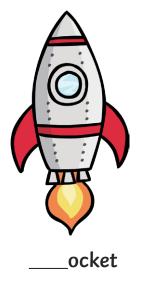

Trace over these letters and then try writing your own.

| r | r | r | r |  |
|---|---|---|---|--|
|   |   |   |   |  |

All of the following begin with the sound **r**Can you write the letter **r** to complete the words?