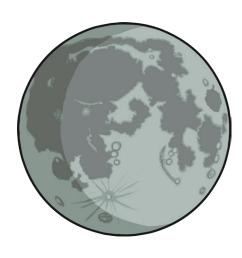

# mmmm

All of the following begin with the sound **m**Can you write the letter **m** to complete the words?

\_\_\_oon

Trace over these letters and then try writing your own.

| n | n | n | n | n |
|---|---|---|---|---|
|   |   |   |   |   |