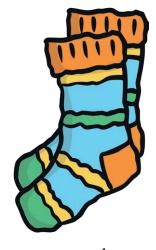

Trace over these letters and then try writing your own.

S

S

S

S

S

All of the following begin with the sound **s**Can you write the letter **s** to complete the words?

\_\_\_ubmarine

\_\_ocks

\_\_\_ausage

Trace over these letters and then try writing your own.

| + | + | + | + | + |
|---|---|---|---|---|
| L |   |   |   | L |

All of the following begin with the sound **t**Can you write the letter **t** to complete the words?