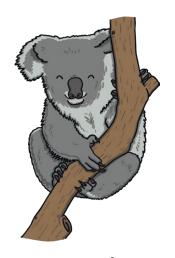

\_\_\_\_am

\_\_\_umper

Trace over these letters and then try writing your own.

All of the following begin with the sound **k**Can you write the letter **k** to complete the words?

\_\_\_oala

Trace over these letters and then try writing your own.