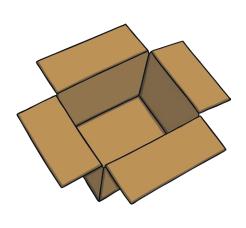

\_\_atch

\_\_indmill

Trace over these letters and then try writing your own.

All of the following include the sound  ${f x}$ 

Can you write the letter  ${f x}$  to complete the words?

fo\_\_\_\_

bo\_\_\_ing gloves