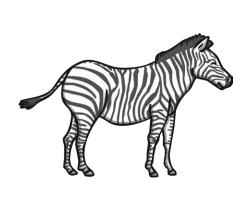

| $\bigcirc$    | 7 |
|---------------|---|
| $\overline{}$ | / |
| _//           |   |
|               |   |
|               | • |

Z

Z

Z

Z

Z

All of the following begin with the sound  ${\bf z}$ 

Can you write the letter **z** to complete the words?

\_\_\_ebra

\_\_\_\_ip

\_\_\_\_igzag