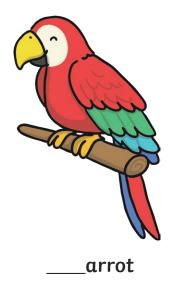

All of the following begin with the sound **p**Can you write the letter **p** to complete the words?

irate

\_\_\_\_ie

Trace over these letters and then try writing your own.

q q q q

All of the following begin with the sound  ${f q}$  Can you write the letter  ${f q}$  to complete the words?