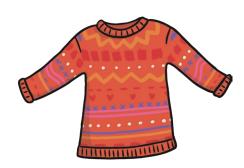

\_\_\_\_am

\_\_\_umper

Trace over these letters and then try writing your own.

All of the following begin with the sound **k**Can you write the letter **k** to complete the words?

\_\_\_oala

Trace over these letters and then try writing your own.