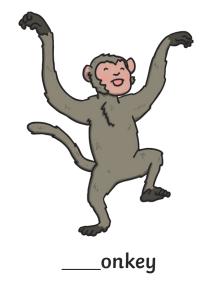

# mmmm

All of the following begin with the sound **m**Can you write the letter **m** to complete the words?

\_\_\_oon

Trace over these letters and then try writing your own.

| n | n | n | n | n |
|---|---|---|---|---|
|   |   |   |   |   |