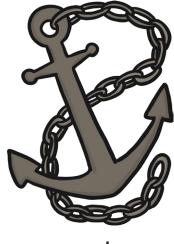

# Letter Formation Workbook

Trace over these letters and then try writing your own.

a a a a a a

All of the following begin with the sound **a**Can you write the letter **a** to complete the words?

\_\_nchor