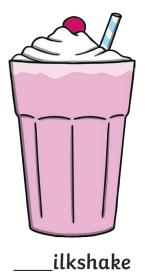

Trace over these letters and then try writing your own.

b

b

b

b

b

All of the following begin with the sound  ${\bf b}$ 

Can you write the letter **b** to complete the words?

\_\_\_ird

\_\_anana

Trace over these letters and then try writing your own.

C

C

All of the following begin with the sound  ${f c}$ 

Can you write the letter **c** to complete the words?

Trace over these letters and then try writing your own.