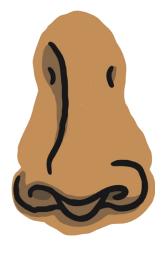

All of the following begin with the sound **n**Can you write the letter **n** to complete the words?

eedle

\_\_\_ose

Trace over these letters and then try writing your own.

All of the following begin with the sound **o** 