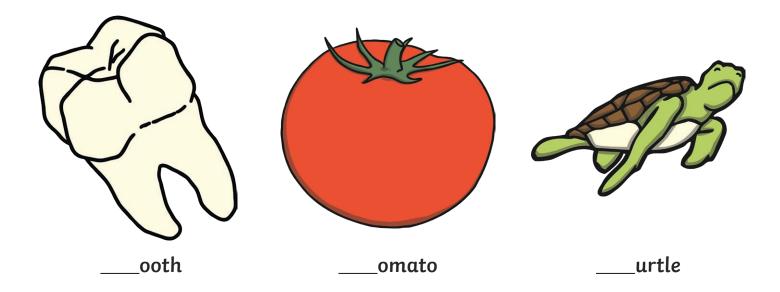

l of the following begin with the sound  ${f q}$  Can you write the letter  ${f q}$  to complete the words?





Trace over these letters and then try writing your own.

| r | r | r | r |  |
|---|---|---|---|--|
|   |   |   |   |  |

All of the following begin with the sound **r**Can you write the letter **r** to complete the words?













Trace over these letters and then try writing your own.



S

S

S

S

S

All of the following begin with the sound **s**Can you write the letter **s** to complete the words?



\_\_\_ubmarine



\_\_ocks



\_\_\_ausage





Trace over these letters and then try writing your own.

| + | + | + | + | + |
|---|---|---|---|---|
| L |   |   |   | L |

All of the following begin with the sound **t**Can you write the letter **t** to complete the words?







Trace over these letters and then try writing your own.

# U, u u u u

All of the following begin with the sound **u**Can you write the letter **u** to complete the words?









Trace over these letters and then try writing your own.



All of the following begin with the sound **v**Can you write the letter **v** to complete the words?







\_\_\_olcano



\_\_\_egetables





Trace over these letters and then try writing your own.



All of the following begin with the sound  ${\bf w}$  Can you write the letter  ${\bf w}$  to complete the words?



\_\_\_hale



\_\_atch



\_\_indmill





Trace over these letters and then try writing your own.













All of the following include the sound  ${f x}$ 

Can you write the letter  ${f x}$  to complete the words?







fo\_\_