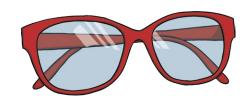

\_\_\_oat

\_\_\_lasses

Trace over these letters and then try writing your own.

hhhhh

All of the following begin with the sound **h**Can you write the letter **h** to complete the words?

Trace over these letters and then try writing your own.