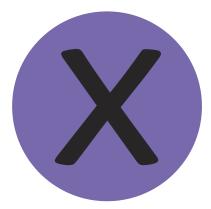

\_\_atch

\_\_indmill

Trace over these letters and then try writing your own.

All of the following include the sound  ${f x}$ 

Can you write the letter  ${f x}$  to complete the words?

fo\_\_\_\_

bo\_\_\_ing gloves