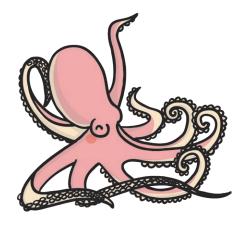

Can you write the letter  $\mathbf{o}$  to complete the words?

tter

\_\_\_ctopus

Trace over these letters and then try writing your own.

| h      | h | h | h | n |
|--------|---|---|---|---|
| $\cup$ |   |   |   |   |
|        |   |   |   |   |