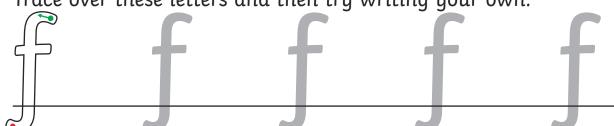

Trace over these letters and then try writing your own.

All of the following begin with the sound  $\mathbf{f}$  Can you write the letter  $\mathbf{f}$  to complete the words?

\_\_\_\_rog

Trace over these letters and then try writing your own.