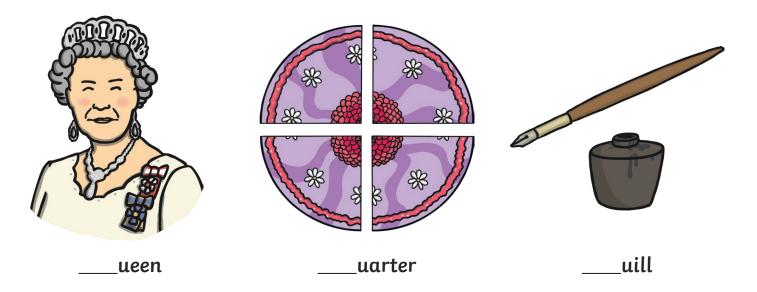

All of the following begin with the sound **p**Can you write the letter **p** to complete the words?

irate

\_\_\_\_ie

Trace over these letters and then try writing your own.

q q q q

All of the following begin with the sound  ${f q}$  Can you write the letter  ${f q}$  to complete the words?

Trace over these letters and then try writing your own.

| r | r | r | r |  |
|---|---|---|---|--|
|   |   |   |   |  |

All of the following begin with the sound **r**Can you write the letter **r** to complete the words?