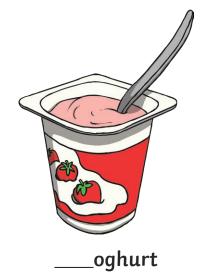

Trace over these letters and then try writing your own.

Jyyy

All of the following begin with the sound **y**Can you write the letter **y** to complete the words?

Trace over these letters and then try writing your own.