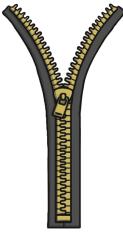

| $\bigcirc$    | 7 |
|---------------|---|
| $\overline{}$ | / |
| _//           |   |
|               |   |
|               | • |

Z

Z

Z

Z

Z

All of the following begin with the sound  ${\bf z}$ 

Can you write the letter **z** to complete the words?

\_\_\_ebra

\_\_\_\_ip

\_\_\_\_igzag