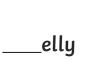

\_\_\_\_am

\_\_\_umper

Trace over these letters and then try writing your own.

All of the following begin with the sound **k**Can you write the letter **k** to complete the words?

\_\_\_oala

Trace over these letters and then try writing your own.