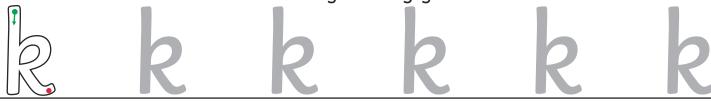

\_\_\_\_am

\_\_\_umper

Trace over these letters and then try writing your own.

All of the following begin with the sound **k**Can you write the letter **k** to complete the words?

\_\_\_oala

Trace over these letters and then try writing your own.