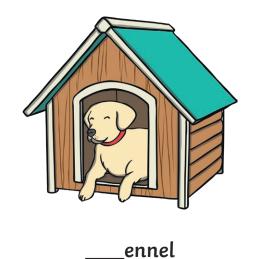

The over these tetters and then try writing goar own.

All of the following begin with the sound **l**Can you write the letter **l** to complete the words?

\_\_\_emon

\_eaf

Trace over these letters and then try writing your own.