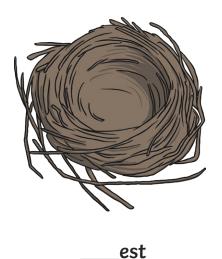

d d d d d

All of the following begin with the sound **d**Can you write the letter **d** to complete the words?

\_\_\_inosaur

\_\_\_\_og

Trace over these letters and then try writing your own.

6

2

2

2

2

e

All of the following begin with the sound **e** 

Can you write the letter **e** to complete the words?

\_\_\_\_gg

\_\_\_nvelope

\_\_\_lephant