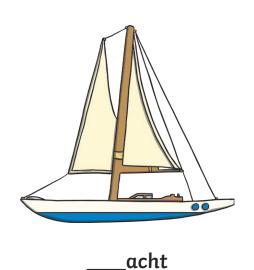

\_\_ocks

\_\_\_ausage

Trace over these letters and then try writing your own.

| + | + | + | + | + |
|---|---|---|---|---|
| L |   |   |   | L |

All of the following begin with the sound **t**Can you write the letter **t** to complete the words?

Trace over these letters and then try writing your own.