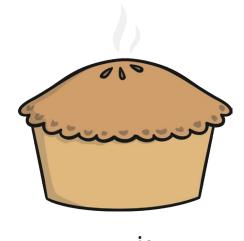

All of the following begin with the sound **p**Can you write the letter **p** to complete the words?

irate

\_\_\_\_ie

Trace over these letters and then try writing your own.

q q q q

All of the following begin with the sound  ${f q}$  Can you write the letter  ${f q}$  to complete the words?