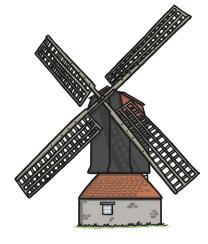

\_\_atch

\_\_indmill

Trace over these letters and then try writing your own.

All of the following include the sound  ${f x}$ 

Can you write the letter  ${f x}$  to complete the words?

fo\_\_\_\_

bo\_\_\_ing gloves