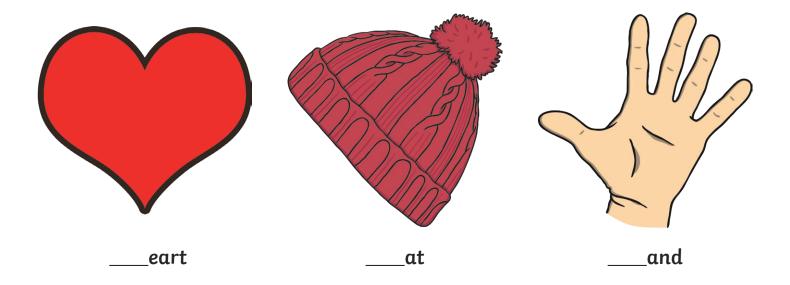

Trace over these letters and then try writing your own.

b

b

b

b

b

All of the following begin with the sound  ${\bf b}$ 

Can you write the letter **b** to complete the words?

\_\_\_ird

\_\_anana

Trace over these letters and then try writing your own.

C

C

All of the following begin with the sound  ${f c}$ 

Can you write the letter **c** to complete the words?

Trace over these letters and then try writing your own.