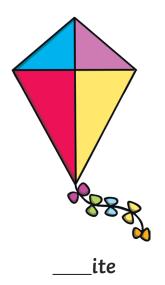

\_\_\_\_am

\_\_\_umper

Trace over these letters and then try writing your own.

All of the following begin with the sound **k**Can you write the letter **k** to complete the words?

\_\_\_oala

Trace over these letters and then try writing your own.