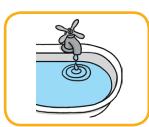

#### Pictures and Captions Matching

Draw lines to match the pictures to the captions.

Milk is good for children's teeth.

A drip from the tap drops in the sink.

It is fun to camp in a tent.

The frog jumps into the pond and swims off.