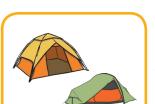

#### Pictures and Captions Matching

Draw lines to match the pictures to the captions.

Milk is good for children's teeth.

A drip from the tap drops in the sink.

It is fun to camp in a tent.

The frog jumps into the pond and swims off.