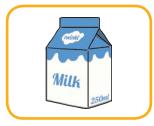

#### Pictures and Captions Matching

Draw lines to match the pictures to the captions.

Milk is good for children's teeth.

A drip from the tap drops in the sink.

It is fun to camp in a tent.

The frog jumps into the pond and swims off.