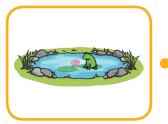

#### Pictures and Captions Matching

Draw lines to match the pictures to the captions.

Milk is good for children's teeth.

A drip from the tap drops in the sink.

It is fun to camp in a tent.

The frog jumps into the pond and swims off.