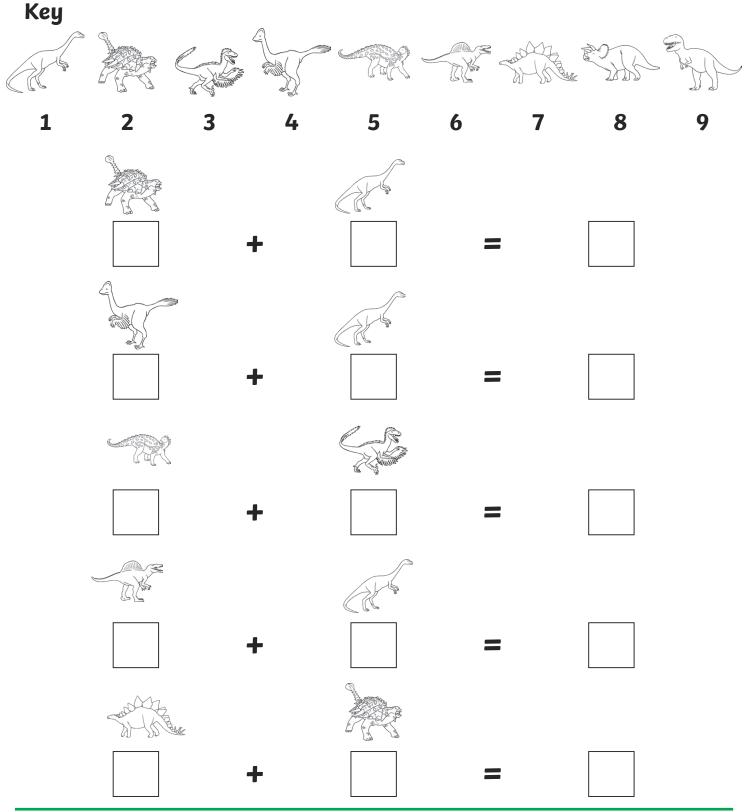

### **Dinosaurs Crack the Code** Addition to 10

Can you crack these addition codes? Use the key at the top of the page to see the numbers for each dinosaur. Look at the dinosaurs in the questions and write the numbers in the boxes to create and solve an addition sum.