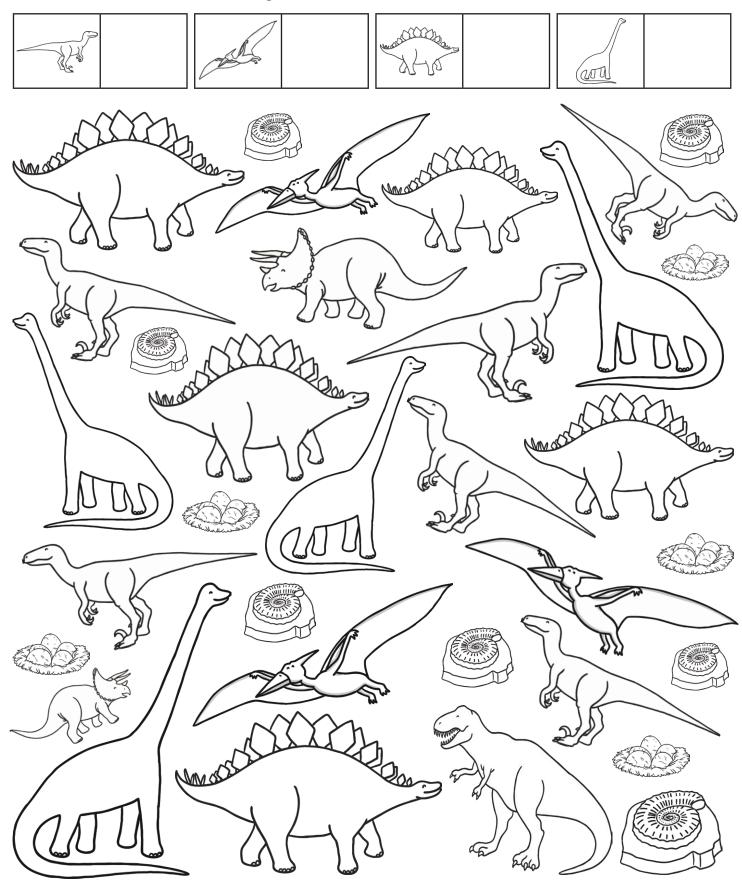

# Find, Colour and Count

Search for these dinosaur images. Then, colour them in and count them!

Write your totals in the boxes below.