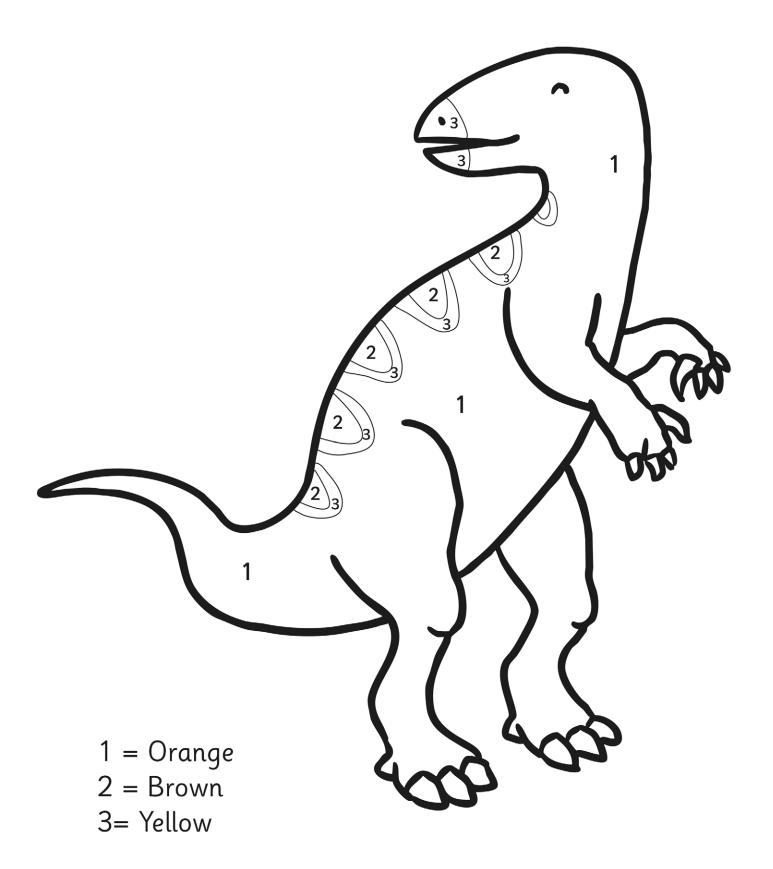

# **Dinosaurs Colour by Number**

Colour in the parts of the picture according to the numbers shown in the key.