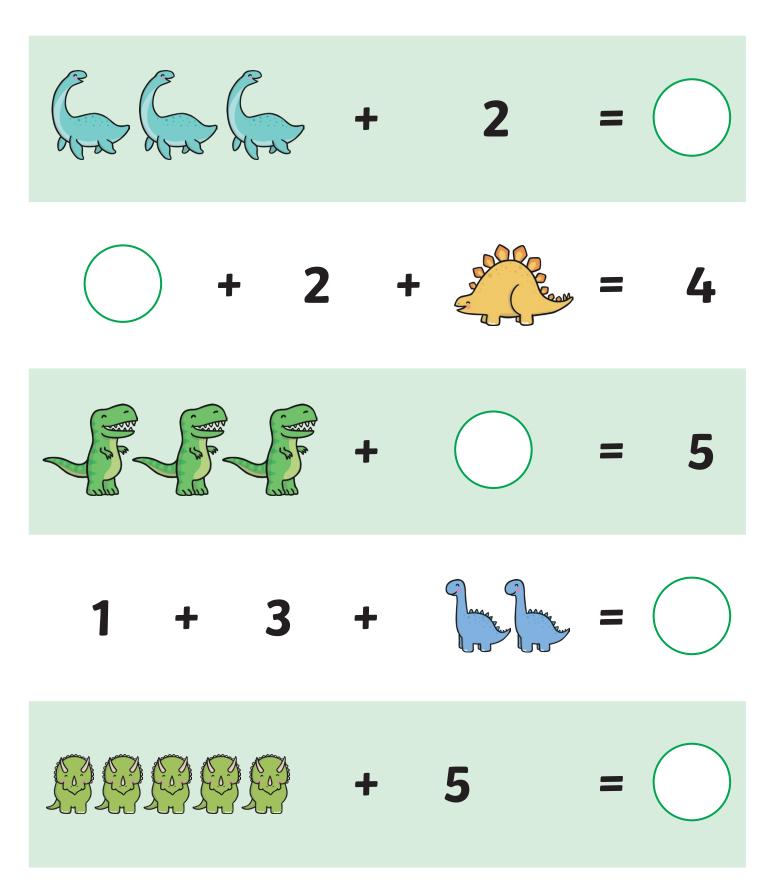

## **Dinosaur Addition**

Write down the answers in the circles.

twinkl

# **Dinosaur Addition**

Write down the answers in the circles.

twinkl

# **Dinosaur Addition**

Write down the answers in the circles.