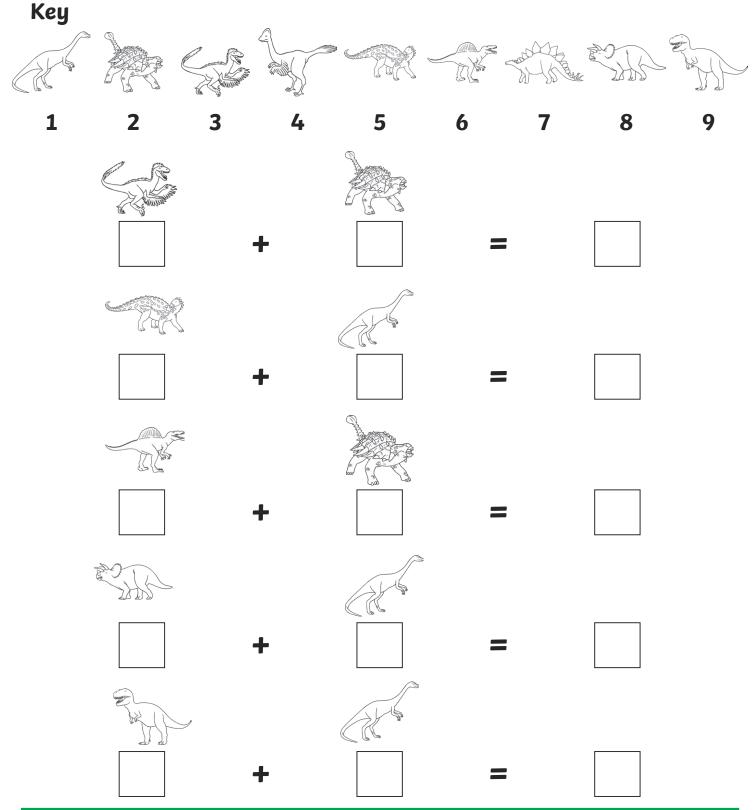

### **Dinosaurs Crack the Code** Addition to 10

Can you crack these addition codes? Use the key at the top of the page to see the numbers for each dinosaur. Look at the dinosaurs in the questions and write the numbers in the boxes to create and solve an addition sum.