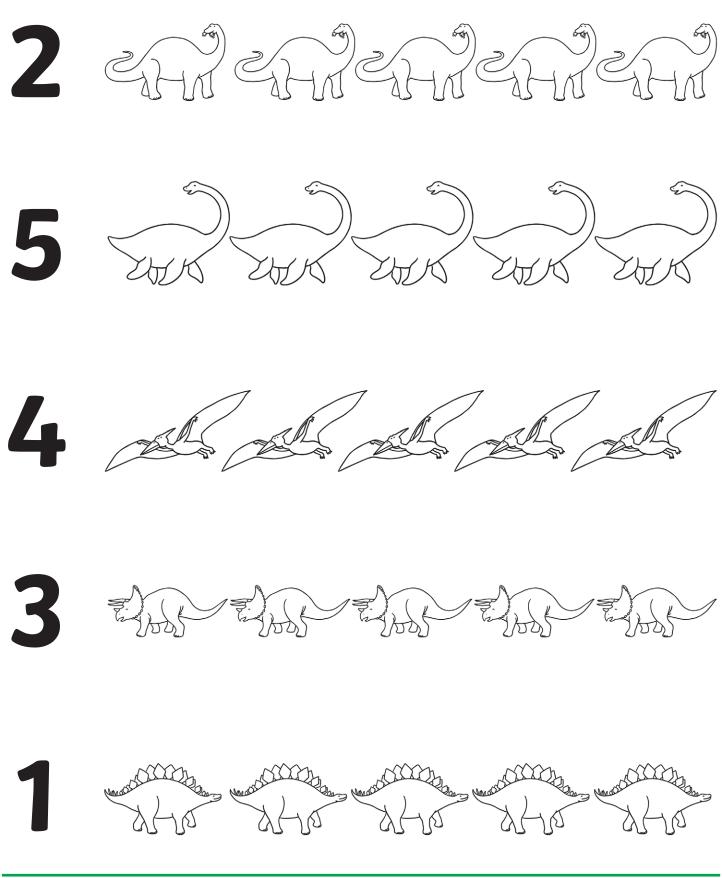

he questions and write the numbers in the boxes to create and solve an addition sum.







### **Dinosaurs Crack the Code** Addition to 10

Can you crack these addition codes? Use the key at the top of the page to see the numbers for each dinosaur. Look at the dinosaurs in the questions and write the numbers in the boxes to create and solve an addition sum.





# Find, Colour and Count

Search for these dinosaur images. Then, colour them in and count them!

Write your totals in the boxes below.







#### Number Sequencing Puzzle

Cut and paste the number tiles in the correct order.





visit twinkl.com



Photo courtesy of (cplbasilisk@flickr.com) - granted under creative commons licence - attribution

### **Dinosaur Colour and Count**

Read the number and colour that many pictures.





## **Dinosaur Counting**

Write your answers in the circles.





# **Dinosaurs Colour by Number**

Colour in the parts of the picture according to the numbers shown in the key.





#### **Cut and Stick Number Ordering 1-10**



Cut out the dinosaurs below. Stick them in the correct order above.











# **Cut and Stick Number Ordering**

Cut out the images at the bottom and stick them in the correct order on the boxes.







visit twinkl.com

UT

100





# **Cut and Stick Number Ordering**

Cut out the images at the bottom and stick them in the correct order on the boxes.







visit twinkl.com