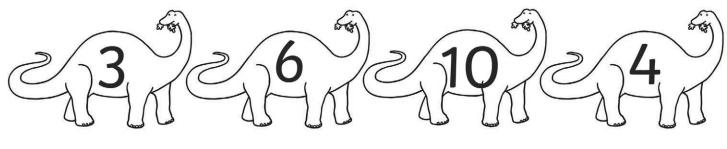

#### **Cut and Stick Number Ordering 1-10**

Cut out the dinosaurs below. Stick them in the correct order above.

# **Cut and Stick Number Ordering**

Cut out the images at the bottom and stick them in the correct order on the boxes.

visit twinkl.com

UT

100

# **Cut and Stick Number Ordering**

Cut out the images at the bottom and stick them in the correct order on the boxes.

visit twinkl.com