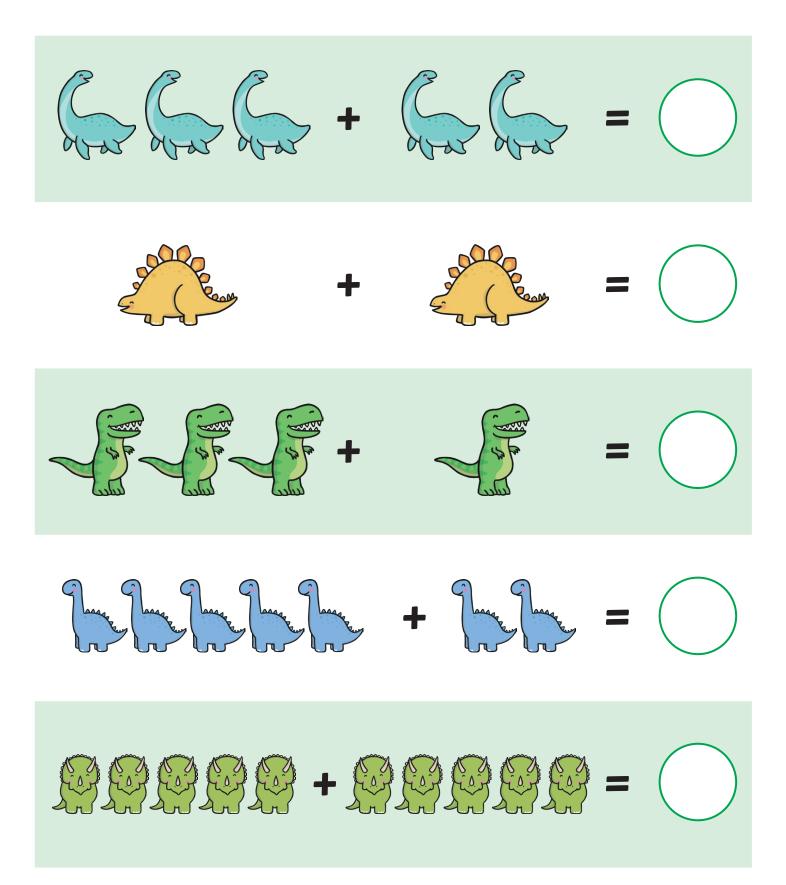

## **Dinosaur Addition**

Write down the answers in the circles.

twinkl

# **Dinosaur Addition**

Write down the answers in the circles.

twinkl

# **Dinosaur Addition**

Write down the answers in the circles.