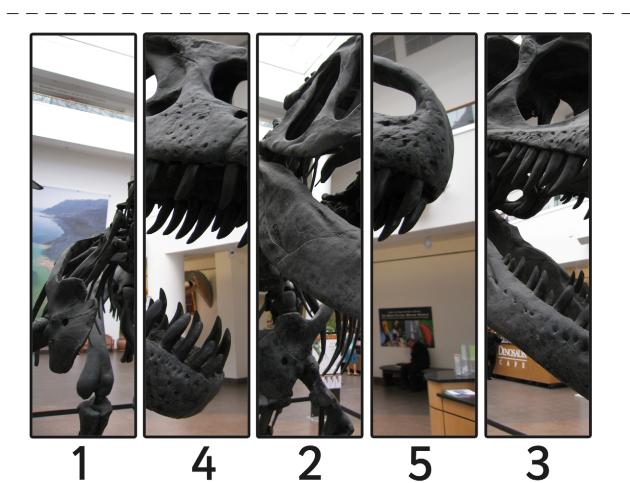

#### Number Sequencing Puzzle

Cut and paste the number tiles in the correct order.

visit twinkl.com

Photo courtesy of (cplbasilisk@flickr.com) - granted under creative commons licence - attribution