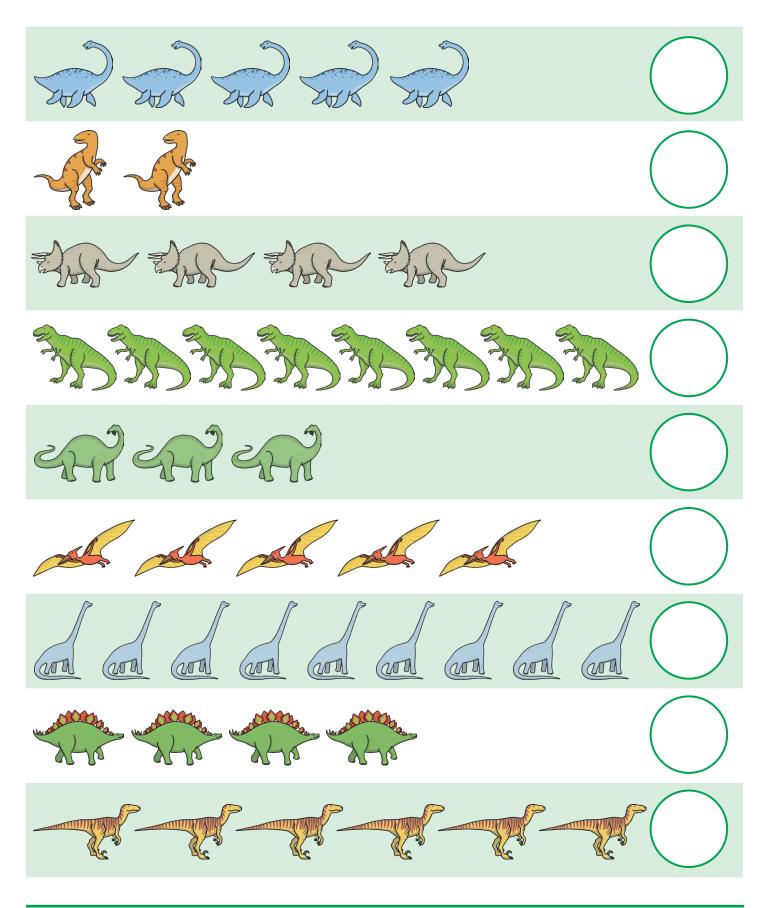

e an addition sum.







### **Dinosaurs Crack the Code** Addition to 10

Can you crack these addition codes? Use the key at the top of the page to see the numbers for each dinosaur. Look at the dinosaurs in the questions and write the numbers in the boxes to create and solve an addition sum.





# Find, Colour and Count

Search for these dinosaur images. Then, colour them in and count them!

Write your totals in the boxes below.







#### Number Sequencing Puzzle

Cut and paste the number tiles in the correct order.





visit twinkl.com



Photo courtesy of (cplbasilisk@flickr.com) - granted under creative commons licence - attribution

### **Dinosaur Colour and Count**

Read the number and colour that many pictures.





## **Dinosaur Counting**

Write your answers in the circles.





# **Dinosaurs Colour by Number**

Colour in the parts of the picture according to the numbers shown in the key.





#### **Cut and Stick Number Ordering 1-10**



Cut out the dinosaurs below. Stick them in the correct order above.











# **Cut and Stick Number Ordering**

Cut out the images at the bottom and stick them in the correct order on the boxes.







visit twinkl.com

UT

100





# **Cut and Stick Number Ordering**

Cut out the images at the bottom and stick them in the correct order on the boxes.







visit twinkl.com