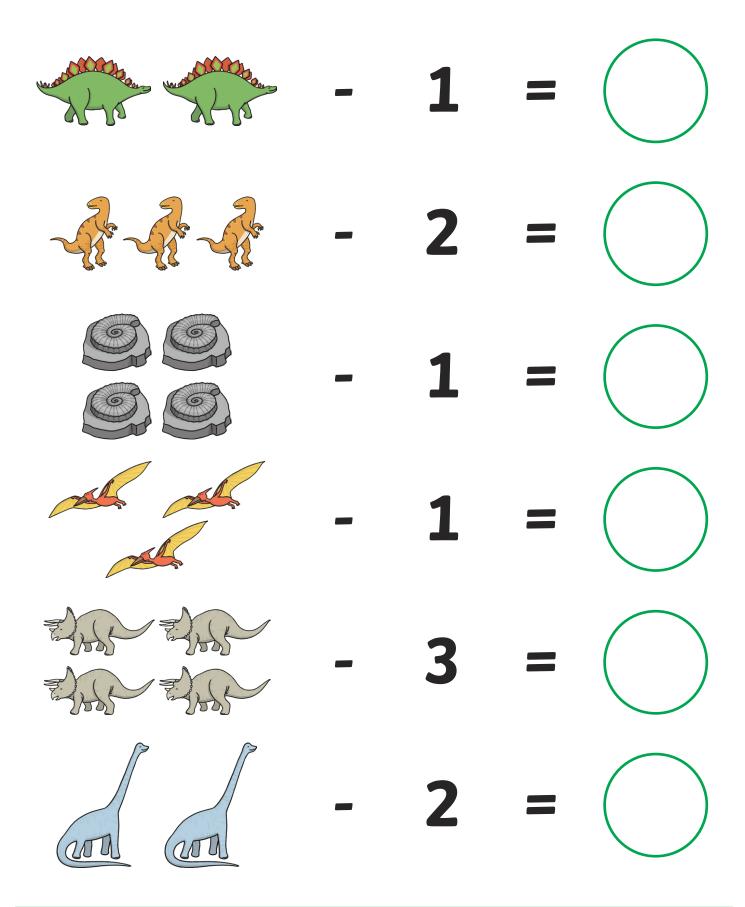

## **Dinosaur Addition**

Write down the answers in the circles.





twinkl

# **Dinosaur Addition**

Write down the answers in the circles.





twinkl

# **Dinosaur Addition**

Write down the answers in the circles.





### **Dinosaur Subtraction**

Write down the answers in the circles.







### **Dinosaurs Crack the Code** Addition to 10

Can you crack these addition codes? Use the key at the top of the page to see the numbers for each dinosaur. Look at the dinosaurs in the questions and write the numbers in the boxes to create and solve an addition sum.







### **Dinosaurs Crack the Code** Addition to 10

Can you crack these addition codes? Use the key at the top of the page to see the numbers for each dinosaur. Look at the dinosaurs in the questions and write the numbers in the boxes to create and solve an addition sum.





# Find, Colour and Count

Search for these dinosaur images. Then, colour them in and count them!

Write your totals in the boxes below.







#### Number Sequencing Puzzle

Cut and paste the number tiles in the correct order.





visit twinkl