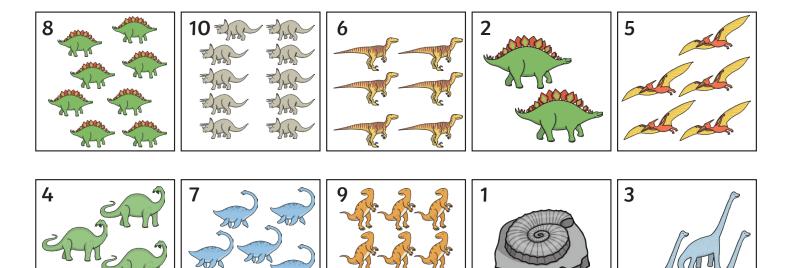

# Find, Colour and Count

Search for these dinosaur images. Then, colour them in and count them!

Write your totals in the boxes below.