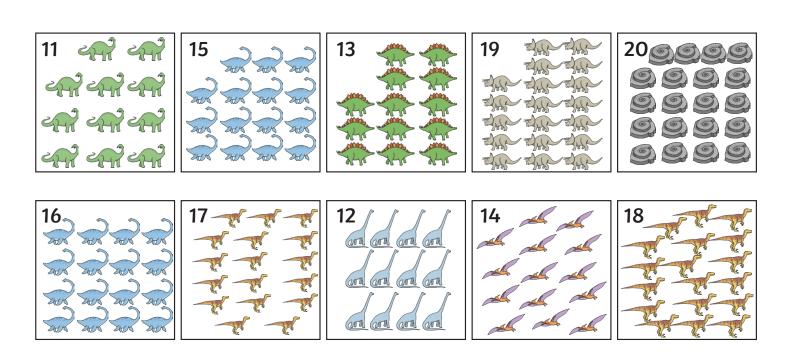

# Find, Colour and Count

Search for these dinosaur images. Then, colour them in and count them!

Write your totals in the boxes below.