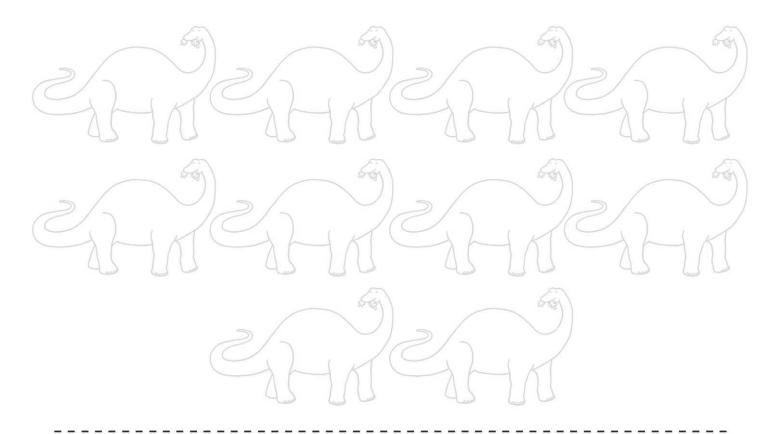

# Find, Colour and Count

Search for these dinosaur images. Then, colour them in and count them!

Write your totals in the boxes below.