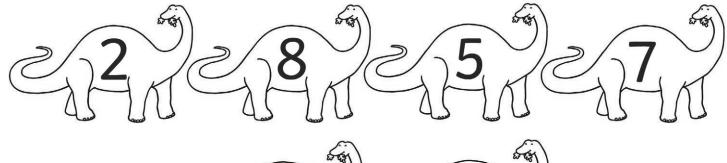

#### **Cut and Stick Number Ordering 1-10**

Cut out the dinosaurs below. Stick them in the correct order above.

# **Cut and Stick Number Ordering**

Cut out the images at the bottom and stick them in the correct order on the boxes.

visit twinkl.com

UT

100

# **Cut and Stick Number Ordering**

Cut out the images at the bottom and stick them in the correct order on the boxes.

visit twinkl.com