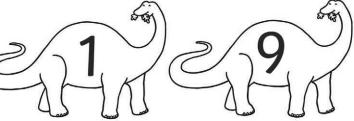

#### **Cut and Stick Number Ordering 1-10**

Cut out the dinosaurs below. Stick them in the correct order above.