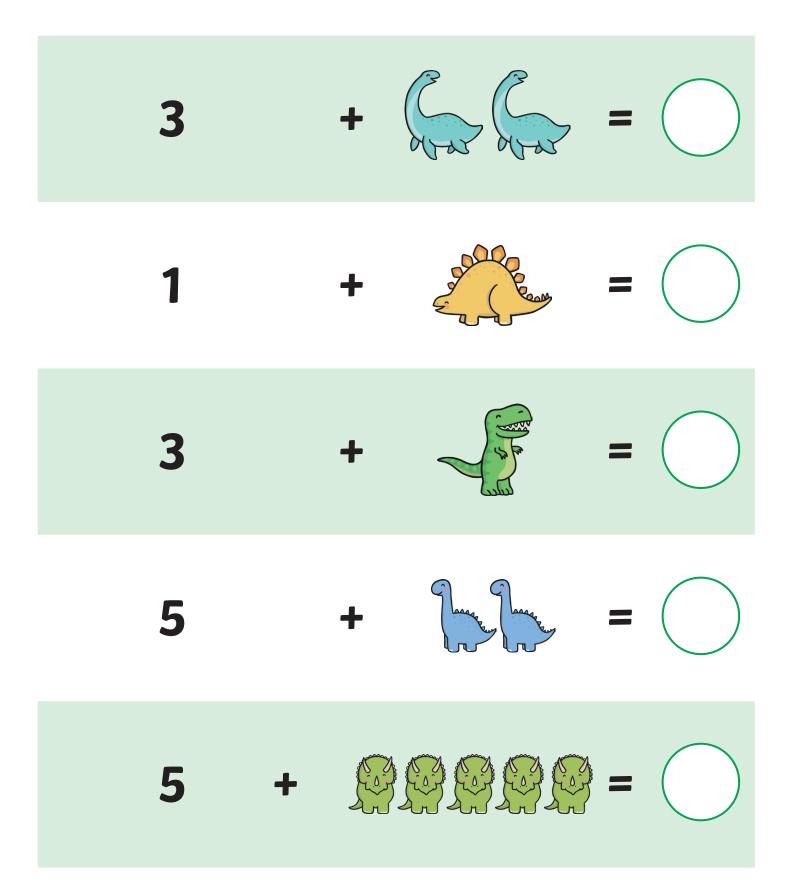

## **Dinosaur Addition**

Write down the answers in the circles.

twinkl

# **Dinosaur Addition**

Write down the answers in the circles.

twinkl

# **Dinosaur Addition**

Write down the answers in the circles.